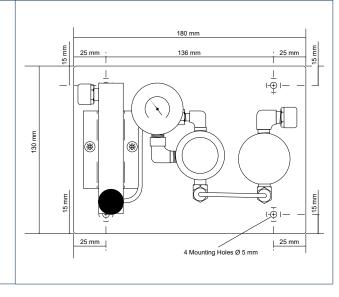

#### Features

- Designed for gas or general compressed air sampling
- Reduced inlet pressure from up to 200 bar (3000 psi)
- Sample flow adjustment up to 10 litres per minute
- Stainless steel fittings and pipework
- Inlet and outlet fittings with a choice of 1/8", 1/4" or 6 mm compression fittings
- Particle filtration 0.1 micron
- High grade stainless steel filter unit with removable housing for access to replaceable filter cartridges
- Can be attached to the side of the instrument carry case with 4 x 5 mm mounting holes
- Overall dimensions: 130 mm (h) x 180 mm (w) x 110 mm (d)
  Approximate weight: 1.8 kg

### SU3 Assembly Diagram

SU3\_lss1.3

Shaw Moisture Meters (UK) Ltd. | Len Shaw Building | Bolton Lane | Bradford | BD2 1AF | England t. +44 (0)1274 733582 | e. mail@shawmeters.com | www.shawmeters.com