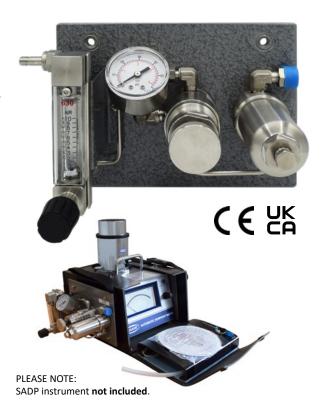

Simple to setup and install, the SU3 sample plate comprises of a filter unit, pressure regulator (200 bar) and flow meter on a sample plate and can be attached to the side of the SADP and SADP-D portable dewpoint meters. A popular choice where a simple solution for dewpoint sampling is required.

#### Features

- Designed for gas or general compressed air sampling
- Reduced inlet pressure from up to 200 bar (3000 psi)
- Sample flow adjustment up to 10 litres per minute
- Stainless steel fittings and pipework
- Inlet and outlet fittings with a choice of 1/8", 1/4" or 6 mm compression fittings
- Particle filtration 0.1 micron
- High grade stainless steel filter unit with removable housing for access to replaceable filter cartridges
- Can be attached to the side of the instrument carry case with 4 x 5 mm mounting holes
- Overall dimensions: 130 mm (h) x 180 mm (w) x 110 mm (d)
  Approximate weight: 1.8 kg