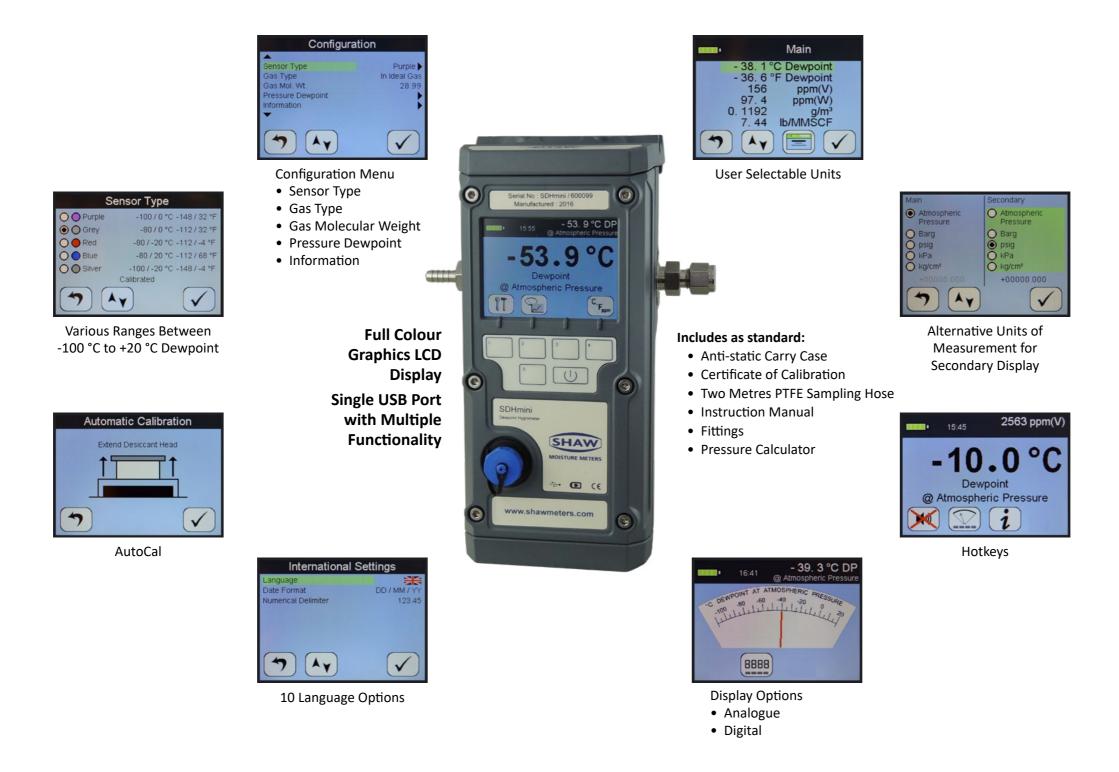

## Portable Hygrometer, SDHmini Features Guide

A compact, innovative portable hygrometer designed for the measurement of trace moisture in gases and dry compressed air. The SDHmini is a battery operated dewpoint hygrometer with state of the art features and enhancements with support of USB.

CE RR

For more information please contact: +44(0)1274 733582 or mail@shawmeters.com visit www.shawmeters.com

## **MOISTURE METERS**

Main or Secondary Display

Information

Analogue, Digital or Real Time Logging Display

SDHmini Portable Hygrometer **Specification Sheet** 