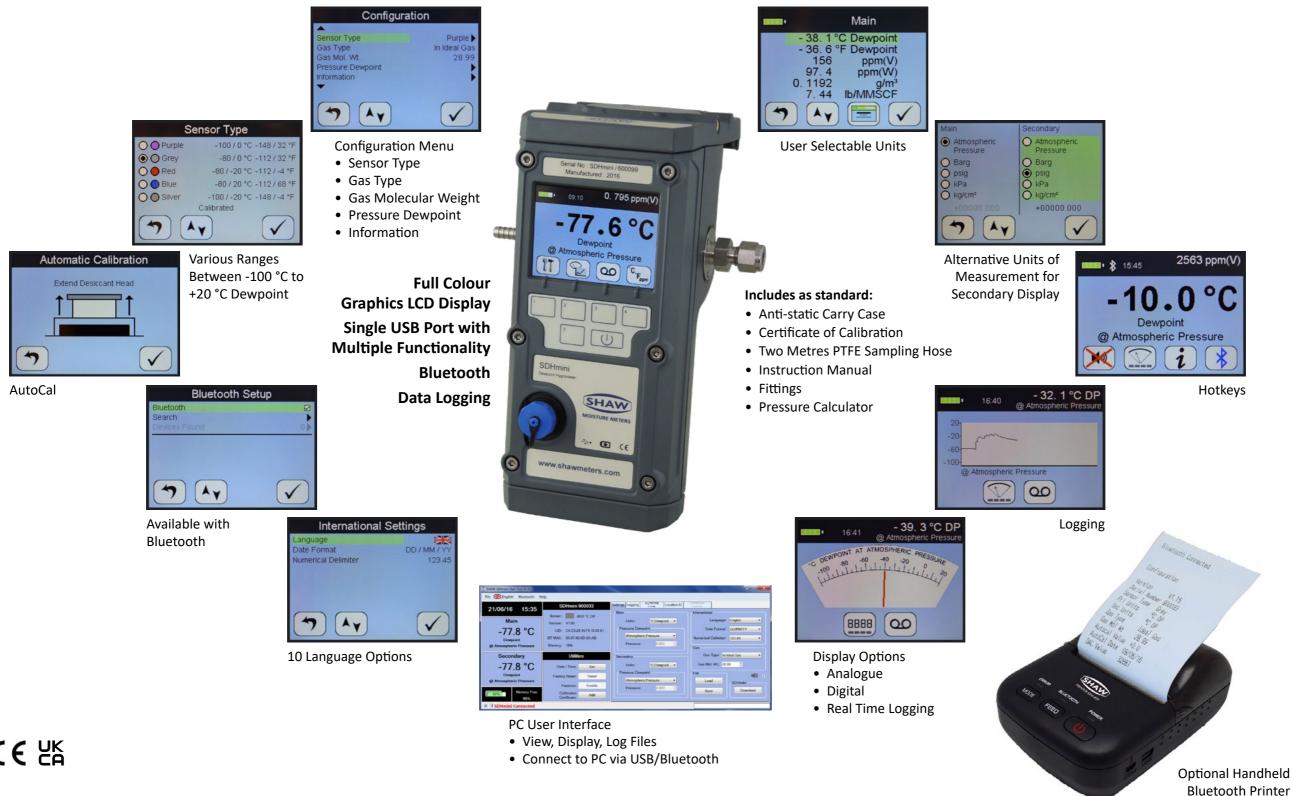

# Portable Hygrometer, SDHmini-Ex Features Guide

A compact, innovative, portable hygrometer designed for the measurement of trace moisture in gases and dry compressed air. The SDHmini-Ex is certified intrinsically safe and includes state-of-the-art features and enhancements with support of USB and Bluetooth interfaces.

For further information please contact:

+44(0)1274 733582 or mail@shawmeters.com visit www.shawmeters.com

Settings

Logging

Main or Secondary Display

Analogue, Digital or Real Time Logging Display

SDHmini-Ex Portable Hygrometer **Specification Sheet** 