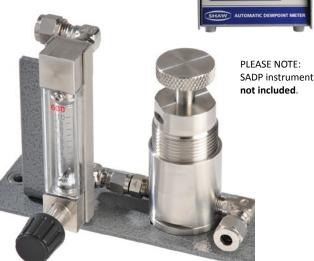

# Model SU2 Sample System

*The Shaw Moisture Meters Model SU2 sample system* is designed to provide ideal sampling conditions for dewpoint measurement.

Manufactured in the UK by Shaw Moisture Meters, this unit is a very simple and effective conditioning panel which ensures that the sample pressure and flow is suitable for dewpoint measurement.

Simple to setup and install, the SU2 sample system, comprises of a stainless steel pressure regulator and flow meter mounted on a powder coated back plate. The SU2 is a popular choice throughout the world where a simple solution for dewpoint sampling is required.

#### Features

- Designed for gas or general compressed air sampling
- Reduce inlet pressure from up to 210 bar (3,045 psi)
- Adjust sample flow up to 10 litres per minute
- All stainless steel fittings and pipework
- Inlet and outlet fittings with a choice of 1/8", 1/4" or 6 mm compression fittings
- Sampling options: Input pressure (pr): Up to 200 bar
- Mounted on the top of the instrument with 2 x 5 mm mounting holes
- Overall dimensions: 106 mm (h) x 160 mm (w) x 110 mm (d)
- Approximate weight: 1.6 kg