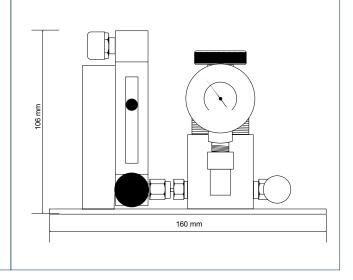

#### Features

- Designed for gas or general compressed air sampling
- Reduce inlet pressure from up to 210 bar (3,045 psi)
- Adjust sample flow up to 10 litres per minute
- All stainless steel fittings and pipework
- Inlet and outlet fittings with a choice of 1/8", 1/4" or 6 mm compression fittings
- Sampling options: Input pressure (pr): Up to 200 bar
- Mounted on the top of the instrument with 2 x 5 mm mounting holes
- Overall dimensions: 106 mm (h) x 160 mm (w) x 110 mm (d)
- Approximate weight: 1.6 kg

### **SU2** Assembly Diagram

Shaw Moisture Meters (UK) Ltd. | Len Shaw Building | Bolton Lane | Bradford | BD2 1AF | England t. +44 (0)1274 733582 | f. +44 (0)1274 370151 | e. mail@shawmeters.com | www.shawmeters.com