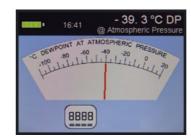

Settings

 $\mathbf{o}$ 

Logging

Main or

Secondary Display

Analogue, Digital or Real Time Logging Display

8888 00

- Analogue
- Digital
- · Real Time Logging