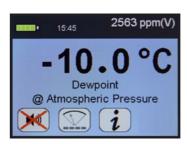

Alternative Units of Measurement for Secondary Display

Hotkeys

Main

- Calibration Certificate
- Two Metres PTFE Sampling Hose
- Instruction Manual
- Fittings
- Pressure Calculator

Logging

Information

**MOISTURE METERS** 

Settings

 $\mathbf{o}$ 

Logging

Main or

Secondary Display

Analogue, Digital or Real Time Logging Display

8888 00

- Analogue
- Digital
- · Real Time Logging