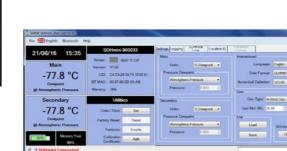

-80 / -20 °C -112 / -4 °F

-80 / 20 °C -112 / 68 °F -100 / -20 °C -148 / -4 °F

Intrinsically Safe Certified to Baseefa and UL

PC User Interface

- View, Display, Log Files
- Connect to PC via USB/Bluetooth

**Display Options** 

- Analogue
- Digital
- · Real Time Logging

Settings

Logging

Main or Secondary Display

For more information please contact:

+44(0)1274 733582 or mail@shawmeters.com visit www.shawmeters.com

Automatic Calibration

SHAW

PC User Interface

- View, Display, Log Files
- Connect to PC via USB/Bluetooth

For more information please contact:

+44(0)1274 733582 or mail@shawmeters.com visit www.shawmeters.com