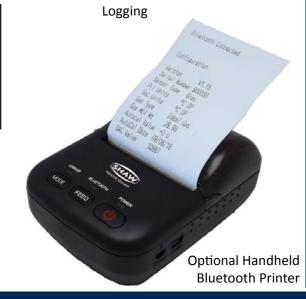

**Bluetooth** 

Information

SHAW

Includes as standard:

- Calibration Certificate
- Two Metres PTFE Sampling Hose

Main

g/m<sup>3</sup> lb/MMSCF

**User Selectable Units** 