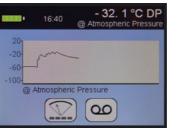

- Analogue
- Digital
- · Real Time Logging

Settings

Logging

Main or Secondary Display

For more information please contact:

+44(0)1274 733582 or mail@shawmeters.com visit www.shawmeters.com

Automatic Calibration

Settings

 $\mathbf{o}$ 

Logging

Main or

Secondary Display

Analogue, Digital or Real Time Logging Display

8888 00

- Analogue
- Digital
- · Real Time Logging