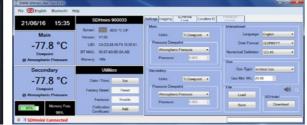

-80 / -20 °C -112 / -4 °F

-80 / 20 °C -112 / 68 °F -100 / -20 °C -148 / -4 °F

Intrinsically Safe Certified to Baseefa and UL

PC User Interface

- View, Display, Log Files
- Connect to PC via USB/Bluetooth

**Display Options** 

SHAW

PC User Interface

- View, Display, Log Files
- Connect to PC via USB/Bluetooth

For more information please contact:

+44(0)1274 733582 or mail@shawmeters.com visit www.shawmeters.com