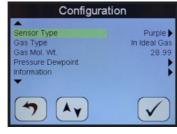

Main or **Secondary Display** 

Configuration Menu

- Sensor Type
- Gas Type
- Gas Molecular Weight

Display

**Single USB Port** 

with Multiple

**Functionality** 

• Pressure Dewpoint

- Sensor Type
- Gas Type
- Gas Molecular Weight
- Pressure Dewpoint

**Graphics LCD Display** 

Single USB Port with

**Multiple Functionality** 

**ATEX Intrinsically Safe** 

**Full Colour** 

**Data Logging** 