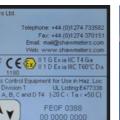

PROC. CONT. EQ. FOR USE IN HAZ. LOC

Sensor Type

Various Ranges

Between -100 °C to

+20 °C Dewpoint

O Red

Bluetooth Setup

100 / 0 °C -148 / 32 ° -80 / 0 °C -112 / 32 °F

- Sensor Type
- Gas Type

Sensor Type

-80 / 0 °C -112 / 32 °F

-80 / -20 °C -112 / -4 °F

-80 / 20 °C -112 / 68 °F -100 / -20 °C -148 / -4 °F

Various Ranges

Between -100 °C to

+20 °C Dewpoint