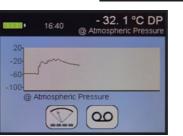

- Analogue
- Digital
- · Real Time Logging

Settings

Logging

Main or Secondary Display

For more information please contact:

+44(0)1274 733582 or mail@shawmeters.com visit www.shawmeters.com

Automatic Calibration

Settings

 $\mathbf{o}$ 

Logging

Main or

Secondary Display

Analogue, Digital or Real Time Logging Display

8888 00

- Analogue
- Digital
- · Real Time Logging