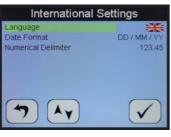

- Instruction Manual
- Fittings
- Pressure Calculator

Alternative Units of Measurement for Secondary Display

Hotkeys

**Automatic Calibration** 

Extend Desiccant Head

7

AutoCal

10 Language Options

Bluetooth Setup

Available with

Bluetooth

- Gas Molecular Weight
- Pressure Dewpoint
- Information

Ay

10 Language Options

**Full Colour Graphics LCD Display Single USB Port with Multiple Functionality** 

**Data Logging** 