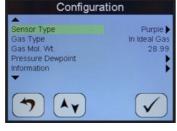

- Sensor Type
- Gas Type
- Gas Molecular Weight
- Pressure Dewpoint

**Graphics LCD Display** 

Single USB Port with

**Multiple Functionality** 

**ATEX Intrinsically Safe** 

**Full Colour** 

**Data Logging** 

PROC. CONT. EQ. FOR USE IN HAZ. LOC

Sensor Type

Various Ranges

Between -100 °C to

+20 °C Dewpoint

O Red

Bluetooth Setup

100 / 0 °C -148 / 32 ° -80 / 0 °C -112 / 32 °F