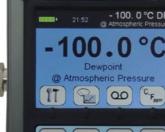

Alternative Units of

Measurement for

Secondary Display

O kpa O kg/cm²

Hotkeys

Sensor Type

Various Ranges Between

-100 °C to +20 °C Dewpoint

-100 / 0 °C -148 / 32 °

-80/0°C -112/32°

-80 / -20 °C -112 / -4 °I

-80 / 20 °C -112 / 68 °

-100 / -20 °C -148 / -4 °F

AutoCal

10 Language Options

**Display Options** 