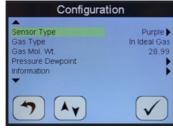

Main or **Secondary Display** 

Configuration Menu

- Sensor Type
- Gas Type
- Gas Molecular Weight

Display

**Single USB Port** 

with Multiple

**Functionality** 

• Pressure Dewpoint

- Sensor Type
- Gas Type
- Gas Molecular Weight
- Pressure Dewpoint

**Graphics LCD Display** 

Single USB Port with

**Multiple Functionality** 

**ATEX Intrinsically Safe** 

**Full Colour** 

**Data Logging** 