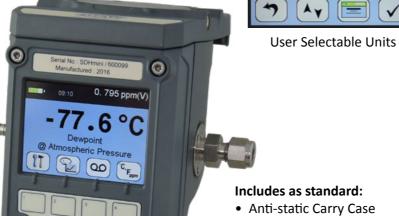

SHAW

Includes as standard:

- Anti-static carry case
- Calibration certificate
- Two metres PTFE sampling hose

Main

ppm(W) g/m³ lb/MMSCF

36. 6 °F Dewpoin

**User Selectable Units** 

- Instruction manual
- Fittings
- Pressure calculator