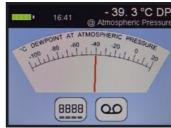

Settings

 $\mathbf{o}$ 

Logging

Main or

Secondary Display

Analogue, Digital or Real Time Logging Display

8888 00

- Analogue
- Digital
- · Real Time Logging