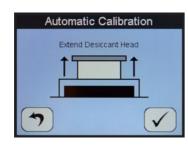

- Instruction Manual
- Fittings
- Pressure Calculator

Alternative Units of Measurement for Secondary Display

Hotkeys

**Automatic Calibration** 

Extend Desiccant Head

7

AutoCal

10 Language Options

- Analogue
- Digital
- · Real Time Logging

Settings

Logging

Main or Secondary Display

For more information please contact:

+44(0)1274 733582 or mail@shawmeters.com visit www.shawmeters.com

Automatic Calibration

Extend Desiccant Head

7

AutoCal