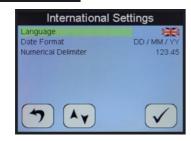

- Instruction Manual
- Fittings
- Pressure Calculator

Alternative Units of Measurement for Secondary Display

Hotkeys

**Automatic Calibration** 

Extend Desiccant Head

7

AutoCal

10 Language Options

Bluetooth Setup

Available with

Bluetooth

- Gas Molecular Weight
- Pressure Dewpoint
- Information

Ay

10 Language Options

**Full Colour Graphics LCD Display Single USB Port with Multiple Functionality** 

**Data Logging** 